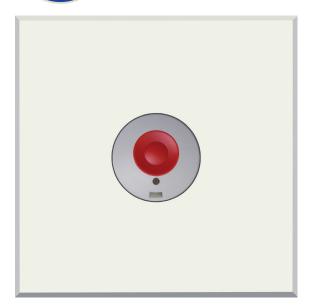

### **Description**

The Ergophone radio tile TRX-S is used exclusively for radio call operation at an Ergophone telephone with integrated radio receiver. Pressing the button will trigger off the distress radio call.

The radio tile includes a transceiver (TRX), which can transmit and receive. After the call is triggered, the LED glows red and turns to green after the receiver has confirmed.

The radio-tile TRX-S consists of a plastics plate (hard PVC) and an integrated radio pendant TRX-S. The plate is glued on the tile by its adhesive dots on the back.

#### **Technical data**

Dimensions of the plate

(WxDxH): 12,5 x 12,5 x 1 cm

Plastics plate: Hard-PVC Weight: approx. 230 g

Fixing: 4 adhesive dots on the plate

Housing of the pendant: Polycarbonate Transmission time: 6 x 150 ms

Pauses between the

transmissions: 150 ms

Temperature range

- for operation: 5°C - 40°C - for storage: -5°C - 70°C

Ergophone radio tile TRX-S

Color of the plate: White
Color of the pendant: Light-grey
Color of the button: Red