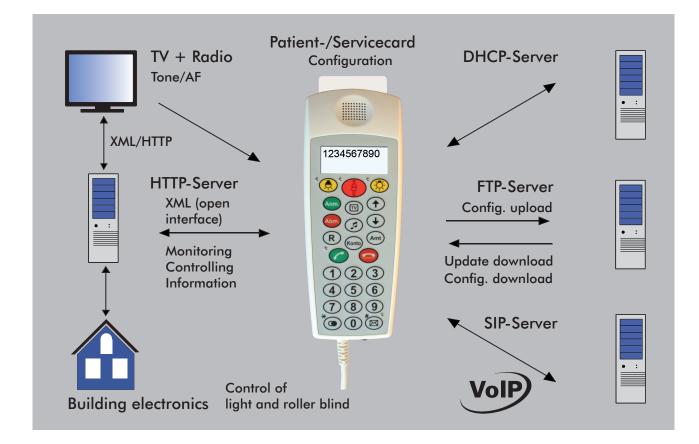

# **IP-Patient telephones for hospitals**

High comfort in the hospital room. The multifunctional patient-telephone is the control center of the whole room electronics. It is a patient telephone, a remote control for radio and TV and a control of light and roller blind.

#### Network features

- 1SIP-account
- SIP v1 (RFC2543)
- SIP protocol (TCP and UDP)
- IPv4
- DTMF: In-Band, RFC2833, SIP Info
- IP-assignment
- TFTP/DHCP-client
- HTTP-server

The Ergophone CP 210 IP provides in comparison with the 200 IP variant additional hardware keys for the reading- and domelight control and the nurse call function.