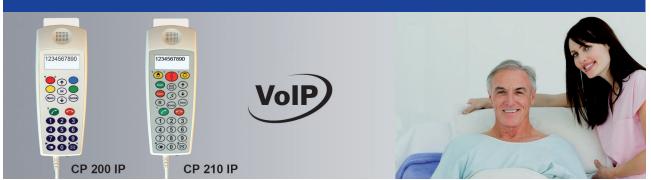

# Ergophone CP 200 IP/CP 210 IP

# **IP-Patient telephones for hospitals**

High comfort in the hospital room. The multifunctional patient-telephone is the control center of the whole room electronics. It is a patient telephone, a remote control for radio and TV and a control of light and roller blind.

Personal call charges are registered by the patient chipcard.

The device can be used very easily. It lies perfectly in the hand and can be cleaned quickly and hygienicly thanks to the foiled keypad.