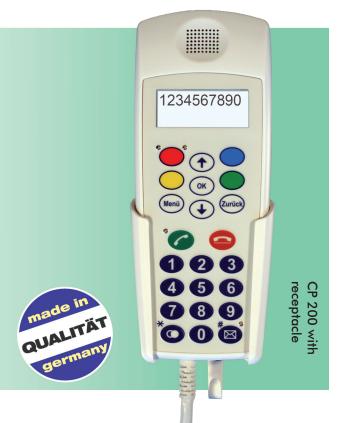

#### Hardware

- Foil keypad with membrane switch. Important keys in signal color. Safe operation by tactile feedback.
- 7 functions keys (direct call or event keys)
- Graphic display, 128 x 48 pixel, background illuminated, date and time display.
- LEDs: line engaged (green), nurse-call active (red), reassurance light (yellow), message waiting LED (yellow).
- Chipcard: I<sup>2</sup>C Bus, ISO standard, 2 Kbit.
- Headset connection
- Power supply by PoE
- Receptacle with headset holder.

# Phone functions

- Speed dialling
- Redial list
- Display of calling number (CLIP) and name
- Ringer on/off, melody adjustable
- Key tone on/off
- VoiceMail-System (Message Waiting)